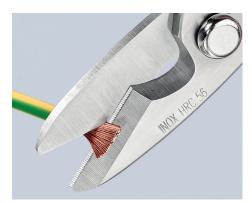

# KNIPEX Angled Electricians' Shears

DX HPC

Stainless steel cutting edges – precision-ground blades with fine serrations for a clean, non-slip cut

> **Cable cutter** – cutting edges include integrated cable cutter

# KNIPEX Angled Electricians' Shears

- Precision-ground blades with fine serrations for a clean, non-slip cut
- Adapted to the hand: angled blades and optimized handle design for easier use
- > Two crimping areas for wire ferrules of 10 20 AWG and 4 8 AWG (0.5 6  $mm^2$  and 10 25  $mm^2)$
- > Includes opening spring for repetitive use and lock for easy storage
- > Tether attachment point can be used with KNIPEX Tethered Tools System
- > Cutting edges made from stainless steel, hardness of cutting edges 56 HRC