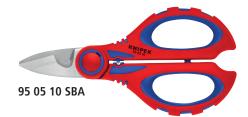

# KNIPEX Angled Electricians' Shears

DX HPC

Stainless steel cutting edges – precision-ground blades with fine serrations for a clean, non-slip cut

> **Cable cutter** – cutting edges include integrated cable cutter

# KNIPEX Angled Electricians' Shears

- Precision-ground blades with fine serrations for a clean, non-slip cut
- Adapted to the hand: angled blades and optimized handle design for easier use
- > Two crimping areas for wire ferrules of 10 20 AWG and 4 8 AWG (0.5 6  $mm^2$  and 10 25  $mm^2)$
- > Includes opening spring for repetitive use and lock for easy storage
- > Tether attachment point can be used with KNIPEX Tethered Tools System
- > Cutting edges made from stainless steel, hardness of cutting edges 56 HRC