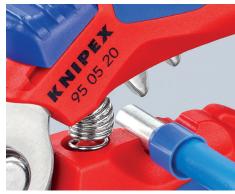

Two end ferrule crimping areas – one for 10 - 20 AWG and the other for 4 - 8 AWG

> Tether attachment point – for use with the KNIPEX Tethered Tools System

# KNIPEX Angled Electricians' Shears

- Precision-ground blades with fine serrations for a clean, non-slip cut
- Adapted to the hand: angled blades and optimized handle design for easier use
- > Two crimping areas for wire ferrules of 10 20 AWG and 4 8 AWG (0.5 6  $mm^2$  and 10 25  $mm^2)$
- > Includes opening spring for repetitive use and lock for easy storage
- > Tether attachment point can be used with KNIPEX Tethered Tools System
- > Cutting edges made from stainless steel, hardness of cutting edges 56 HRC