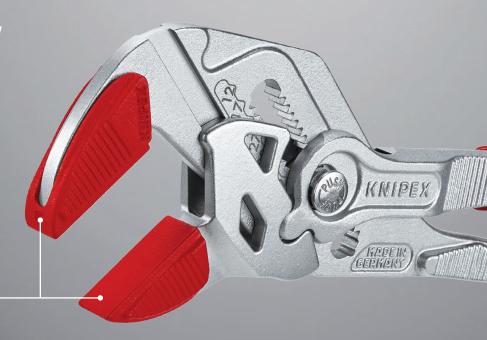

## **KNIPEX Jaw Protectors for Cobra® Pliers and Pliers Wrenches**

Smooth plastic upper and lower jaw protectors easily snap into place and prevent damage to workpieces

**Non-marring** – offers an extra layer of protection for the Pliers Wrench

## **Pliers Wrenches**

> Easy to install – Just snap the upper and lower jaws onto the pliers wrench jaws

> Non-marring – offers an extra layer of protection for the pliers wrench

> Updated Pliers Wrenches have an adjustment scale; if the tool does not have the scale, these jaw protectors will not work