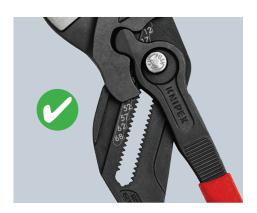

Cobra® Pliers jaw protectors have a smooth gripping surface and cover all the teeth

## Cobra® Pliers

> Easily snaps onto gripping jaws of the 7 1/4", 10" and 12" Cobra® Pliers

> The protective jaws have a smooth gripping surface and cover all the teeth on the tool

> Updated Cobra® Pliers have a curved adjustment area; if the tool has a straight adjustment area, these jaw protectors will not work