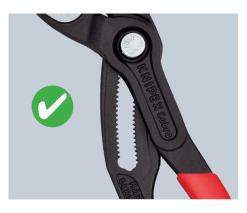

Cobra® Pliers jaw protectors have a smooth gripping surface and cover all the teeth

## Cobra® Pliers

> Easily snaps onto gripping jaws of the 7 1/4", 10" and 12" Cobra® Pliers

> The protective jaws have a smooth gripping surface and cover all the teeth on the tool

> Updated Cobra® Pliers have a curved adjustment area; if the tool has a straight adjustment area, these jaw protectors will not work