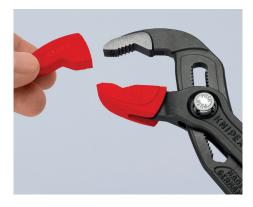

## Jaw Protectors for Cobra® Pliers and Pliers Wrenches

Smooth plastic protective jaws for damage-free gripping, holding, and compressing

## Cobra® Pliers

> Easily snaps onto gripping jaws of the 7 1/4", 10" and 12" Cobra® Pliers

> The protective jaws have a smooth gripping surface and cover all the teeth on the tool

> Updated Cobra® Pliers have a curved adjustment area; if the tool has a straight adjustment area, these jaw protectors will not work

## **Pliers Wrenches**

> Easy to install – Just snap the upper and lower jaws onto the pliers wrench jaws

> Non-marring – offers an extra layer of protection for the pliers wrench

> Updated Pliers Wrenches have an adjustment scale; if the tool does not have the scale, these jaw protectors will not work