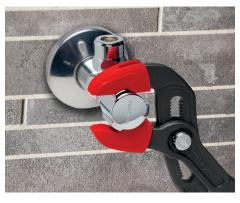

## Jaw Protectors for Cobra® Pliers and Pliers Wrenches

Smooth plastic protective jaws for damage-free gripping, holding, and compressing