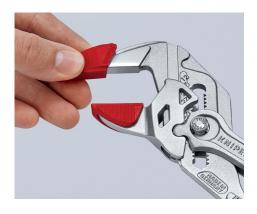

## Cobra® Pliers

> Easily snaps onto gripping jaws of the 7 1/4", 10" and 12" Cobra® Pliers

> The protective jaws have a smooth gripping surface and cover all the teeth on the tool

> Updated Cobra® Pliers have a curved adjustment area; if the tool has a straight adjustment area, these jaw protectors will not work

## **Pliers Wrenches**

> Easy to install – Just snap the upper and lower jaws onto the pliers wrench jaws

> Non-marring – offers an extra layer of protection for the pliers wrench

> Updated Pliers Wrenches have an adjustment scale; if the tool does not have the scale, these jaw protectors will not work