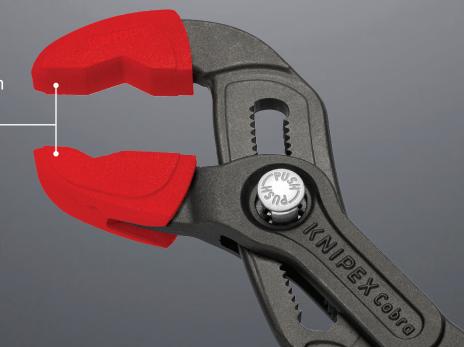

Cobra® Pliers jaw protectors have a smooth gripping surface and cover all the teeth

## Cobra® Pliers

> Easily snaps onto gripping jaws of the 7 1/4", 10" and 12" Cobra® Pliers

> The protective jaws have a smooth gripping surface and cover all the teeth on the tool

> Updated Cobra® Pliers have a curved adjustment area; if the tool has a straight adjustment area, these jaw protectors will not work