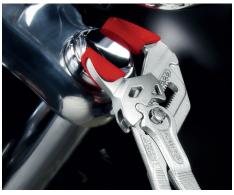

## **KNIPEX Jaw Protectors for Cobra® Pliers and Pliers Wrenches**

Smooth plastic upper and lower jaw protectors easily snap into place and prevent damage to workpieces

**Non-marring** – offers an extra layer of protection for the Pliers Wrench

## **Pliers Wrenches**

> Easy to install – Just snap the upper and lower jaws onto the pliers wrench jaws

> Non-marring – offers an extra layer of protection for the pliers wrench

> Updated Pliers Wrenches have an adjustment scale; if the tool does not have the scale, these jaw protectors will not work