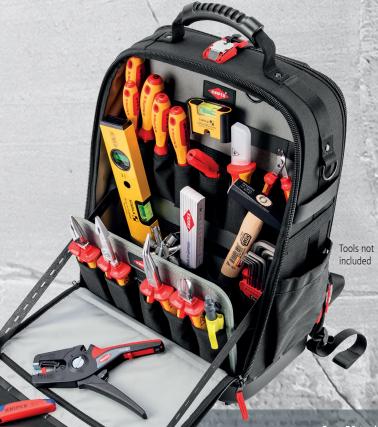

## **KNIPEX Modular X18 Tool Backpack**

Easily carry up to 33 lbs. of tools and gear to your next job site

- The backpack offers 21 retaining loops, 37 pockets, and a removable tool board to fully customize how you pack your supplies
- ▶ This bag not only fits your KNIPEX Tools but it will also fit your laptop up to 15" and paperwork
- ► The front and back panels fully hinge for easy access to tools and supplies
- > Durable fabric made of sustainable recycled synthetic fibers, splash-proof and easy to clean
- > Waterproof molded bottom (2.4" high) made of impact-resistant plastic for a secure upright position when opened and closed
- > One MOLLE strap on the inside and four MOLLE straps on the outside for attaching adapters, carabiners and accessories (not sold by KNIPEX)
- > Patented magnetic FIDLOCK® connector evenly distributes load weight, provides secure closure and easy one-handed operation
- > The luggage strap allows convenient attachment to telescopic handles

> 20 7/8" x 13 3/8" x 8 1/4" (H x W x D), empty weight 6.4 lbs. tested load capacity up to 33.1 lbs. and 1098 in  $^3$  (18 L)

The luggage strap allows convenient attachment to telescopic handles

Further information on the tool backpack