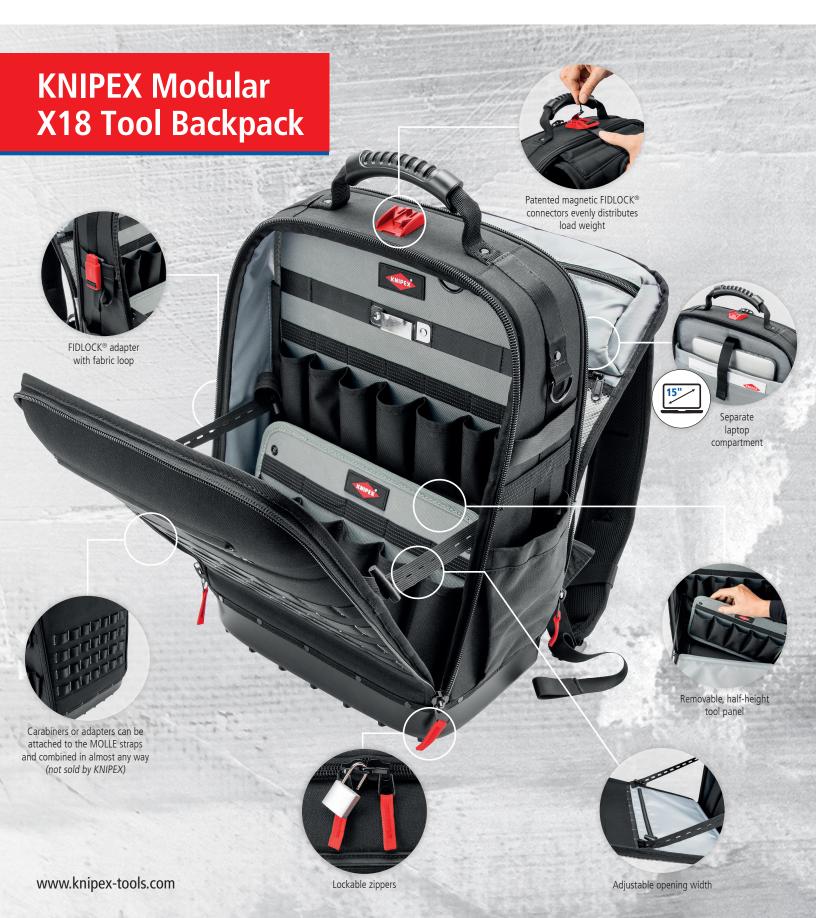

## **KNIPEX Modular X18 Tool Backpack**

Easily carry up to 33 lbs. of tools and gear to your next job site

- The backpack offers 21 retaining loops, 37 pockets, and a removable tool board to fully customize how you pack your supplies
- ▶ This bag not only fits your KNIPEX Tools but it will also fit your laptop up to 15" and paperwork
- ► The front and back panels fully hinge for easy access to tools and supplies
- > Durable fabric made of sustainable recycled synthetic fibers, splash-proof and easy to clean
- > Waterproof molded bottom (2.4" high) made of impact-resistant plastic for a secure upright position when opened and closed
- > One MOLLE strap on the inside and four MOLLE straps on the outside for attaching adapters, carabiners and accessories (not sold by KNIPEX)
- > Patented magnetic FIDLOCK® connector evenly distributes load weight, provides secure closure and easy one-handed operation
- > The luggage strap allows convenient attachment to telescopic handles

> 20 7/8" x 13 3/8" x 8 1/4" (H x W x D), empty weight 6.4 lbs. tested load capacity up to 33.1 lbs. and 1098 in  $^3$  (18 L)

The luggage strap allows convenient attachment to telescopic handles

Further information on the tool backpack